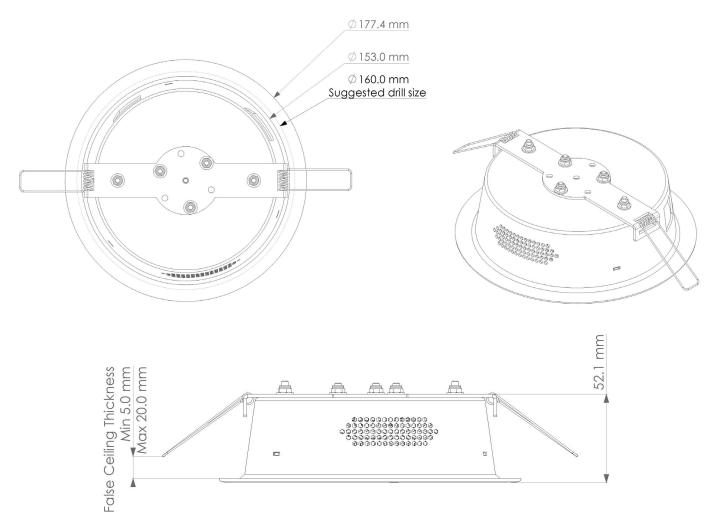

### **Dimensions**

## **Technical specifications**

| Product code                             | TB-RMK-M-W                                                        |
|------------------------------------------|-------------------------------------------------------------------|
| Dimensions                               | 52.1 mm × 178 mm                                                  |
| Weight                                   | 260 g                                                             |
| Materials                                | ABS PU 8158                                                       |
| Color                                    | White (different colors available on demand)                      |
| Mounting hole diameter                   | 160 mm                                                            |
| Visible kit diameter                     | 178 mm                                                            |
| Supported thickness of suspended ceiling | From 5 to 20 mm                                                   |
| Installation                             | On-ceiling mounting with provided mounting case and mounting ring |