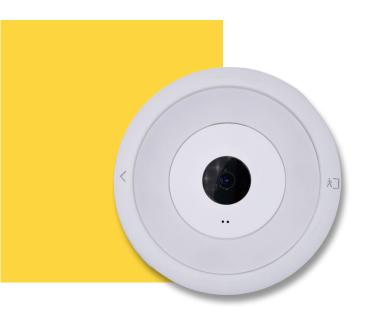

## Recess Mounting Kit M

SPECIFICATION SHEET

Design accessory for the People Flow Counting M 2.0 and the People Occupancy Counting

Give your people counting device installations a stylish finish that enhances your architecture.

The Recess Mounting Kit M for the Terabee People Flow Counting M 2.0 and the People Occupancy Counting fits easily into suspended ceilings. Screws aren't needed to place the sensor into the mounting kit or to install it into the ceiling. The sensor is also easy to remove for maintenance or repositioning.