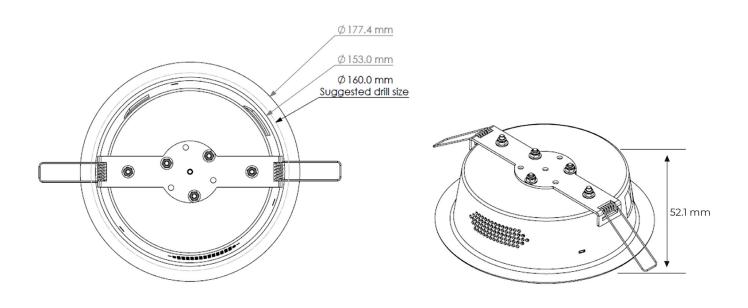

# EASY AND GOOD LOOKING MOUNTING OPTION FOR SUSPENDED CEILINGS

As easy to install as a standard LED light, it just requires a **16cm diameter hole and is pushed-in**. This kit ensures the best stylish look to the installation, allowing the People Counter to disappear into the ceiling. Sold in two versions, one for **FLOW** and one for **OCCUPANCY** and **FLOW M**.

## **Technical Specifications**

| SKU:                                     | TB-RMK-M-W                                          |
|------------------------------------------|-----------------------------------------------------|
| Compatible with                          | OCCUPANCY and FLOW M                                |
| Ring internal diameter                   | 94 mm                                               |
| CIVII.                                   | TD DCI VI DM W                                      |
| SKU:                                     | TB-PCL-XL-RM-W                                      |
| Compatible with                          | FLOW                                                |
| Ring internal diameter                   | 105 mm                                              |
| Common specifications:                   |                                                     |
| External dimensions                      | 52.1 mm × 177.4 mm                                  |
| Weight                                   | 260 g                                               |
| Housing material                         | ABS PU 8158                                         |
| Color                                    | White, Black (different colors available on demand) |
| Mounting hole diameter                   | 160 mm                                              |
| Supported thickness of suspended ceiling | From 5 mm to 20 mm                                  |
| Installation                             | False ceilings                                      |