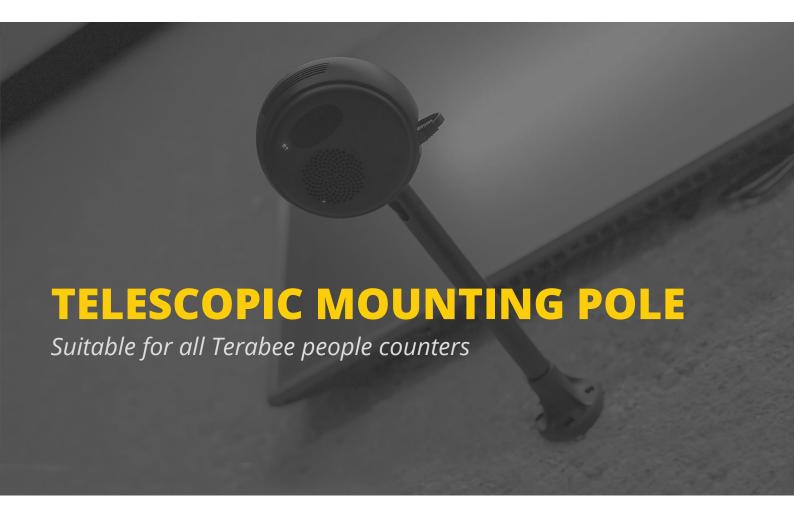

### **TELESCOPIC MOUNTING POLE**

SUITABLE FOR ALL TERABEE PEOPLE COUNTERS

# FOR SIDE WALL DISTANCING AT SPECIAL DOORS, OR FOR HANGING SENSORS FROM TALL CEILINGS

The Telescopic Mounting Pole helps positioning all **Terabee products** at the right distance from walls and ceilings. It allows to distance the sensor from the side wall (or ceiling) of up to 80cm.