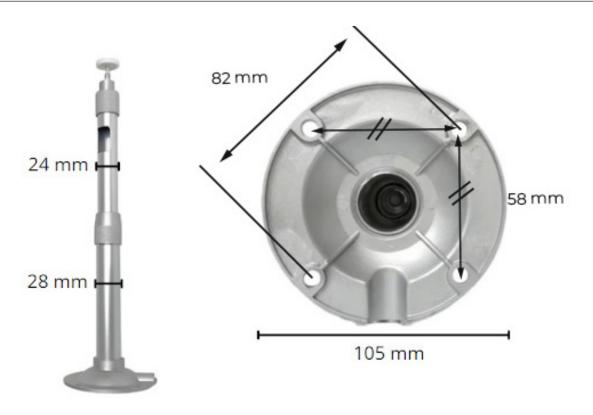

## **Technical Specifications**

| Product Code:                   | TB-TMP-4080-S                                               |
|---------------------------------|-------------------------------------------------------------|
| Dimensions                      | 40 cm (retracted) to 80 cm (expanded)                       |
| Weight                          | 221 g                                                       |
| Pole material                   | Aluminum                                                    |
| Mounting plate material         | ABS Plastic                                                 |
| Color                           | Silver, Black, White (different colors available on demand) |
| Mounting base diameter          | 105 mm                                                      |
| Mounting holes diameter         | 7 mm                                                        |
| Distance between mounting holes | 58 mm orthogonal, 82 mm diametrical                         |
| Internal cavity diameter        | 15 mm (for passing cable)                                   |
| Installation                    | For ceiling or wall mounting                                |
| Screws                          | Not included                                                |